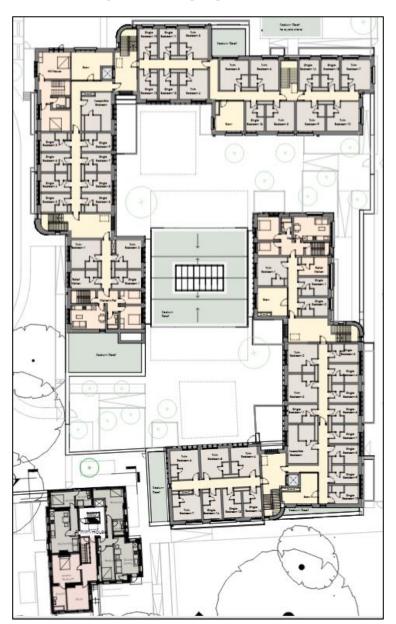

22/02812/FUL – KINGSGATE PARK, KINGSGATE ROAD, WINCHESTER.



## **EXISTING SITE PLAN**



#### PROPOSED SITE PLAN



#### ILLUSTRATIVE LANDSCAPING MASTERPLAN



## **PLANTING STRATEGY**



## TREE PLANTING STRATEGY



#### **GROUND FLOOR PLAN**



#### FIRST FLOOR PLAN



## **SECOND FLOOR PLAN**



### **ROOF PLAN**



#### ANTRIM HOUSE FLOOR PLANS



#### **BOARDING HOUSE ELEVATIONS**



#### **BOARDING HOUSE ELEVATIONS**



#### **ANTRIM HOUSE ELEVATIONS**



ALL-WEATHER PITCH INCLUDING LANDSCAPING



#### ALL-WEATHER PITCH LINE MARKINGS



### **EXTERNAL LIGHTING STRATEGY**



#### **AERIAL VIEW OF SITE**



### BOUNDARY WALL AND ANTRIM HOUSE ENTRANCE



# PHOTOS – VIEW INTO SITE FROM NORTH-WEST (St Cross Road)



## PHOTOS – VIEW INTO SITE FROM WEST (St Cross Road) SHOWING ANTRIM HOUSE



# PHOTOS – VIEW TOWARDS BOUNDARY WALL OF SITE FROM NORTH (St Cross Road)



## PHOTOS – VIEW TOWARDS WESTERN BOUNDARY WALL OF SITE FROM WITHIN THE SITE



## PHOTOS – VIEW TOWARDS EXISTING SPORTS PITCH FROM WESTERN BOUNDARY WALL



## PHOTOS – VIEW TOWARDS ROMANS RO