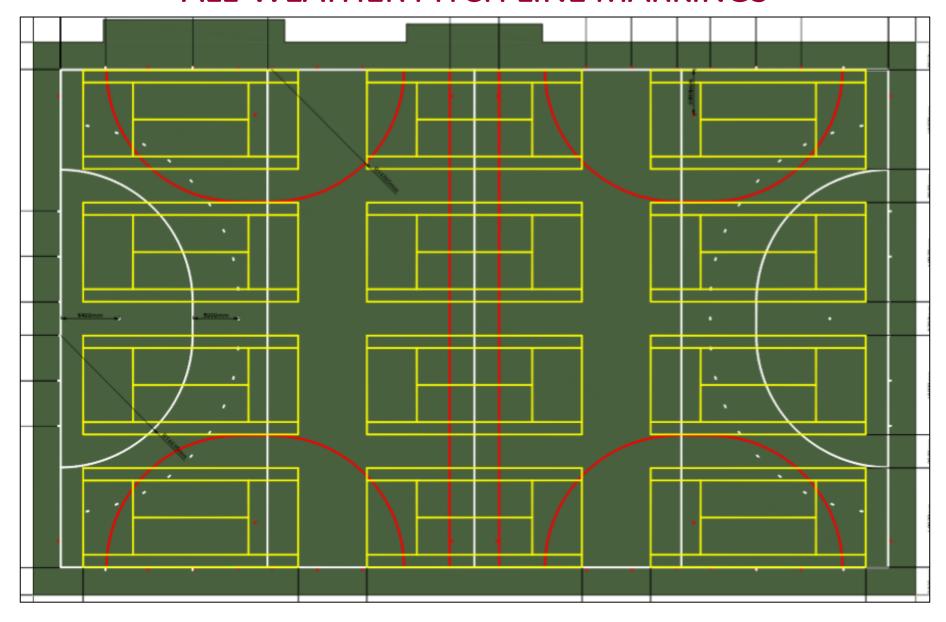

22/02812/FUL – KINGSGATE PARK, KINGSGATE ROAD, WINCHESTER.



## **EXISTING SITE PLAN**



#### PROPOSED SITE PLAN



#### ILLUSTRATIVE LANDSCAPING MASTERPLAN



## **PLANTING STRATEGY**



## TREE PLANTING STRATEGY



#### **GROUND FLOOR PLAN**



#### FIRST FLOOR PLAN



## **SECOND FLOOR PLAN**



### **ROOF PLAN**



#### ANTRIM HOUSE FLOOR PLANS



#### **BOARDING HOUSE ELEVATIONS**



#### **BOARDING HOUSE ELEVATIONS**



#### **ANTRIM HOUSE ELEVATIONS**



ALL-WEATHER PITCH INCLUDING LANDSCAPING



#### ALL-WEATHER PITCH LINE MARKINGS



### **EXTERNAL LIGHTING STRATEGY**



#### **AERIAL VIEW OF SITE**



### BOUNDARY WALL AND ANTRIM HOUSE ENTRANCE



# PHOTOS – VIEW INTO SITE FROM NORTH-WEST (St Cross Road)



## PHOTOS – VIEW INTO SITE FROM WEST (St Cross Road) SHOWING ANTRIM HOUSE



# PHOTOS – VIEW TOWARDS BOUNDARY WALL OF SITE FROM NORTH (St Cross Road)



## PHOTOS – VIEW TOWARDS WESTERN BOUNDARY WALL OF SITE FROM WITHIN THE SITE



## PHOTOS – VIEW TOWARDS EXISTING SPORTS PITCH FROM WESTERN BOUNDARY WALL



## PHOTOS – VIEW TOWARDS ROMANS ROAD



## PHOTOS – VIEW OF EXISTING SPORTS PITCH TOWARDS ANTRIM HOUSE



## PHOTOS – VIEW FROM ROMANS ROAD INTO SITE FOR PROPOSED ALL-WEATHER PITCH