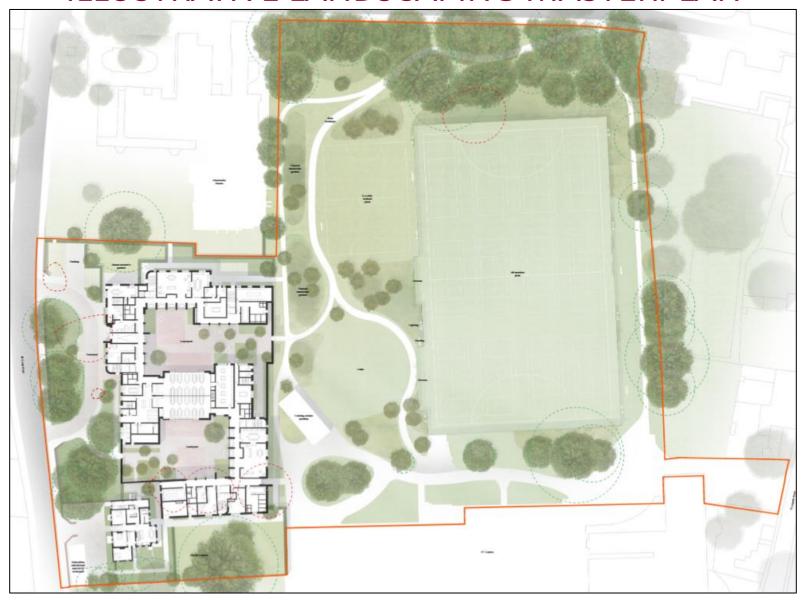

22/02812/FUL – KINGSGATE PARK, KINGSGATE ROAD, WINCHESTER.



## **EXISTING SITE PLAN**



#### PROPOSED SITE PLAN



#### ILLUSTRATIVE LANDSCAPING MASTERPLAN



## **PLANTING STRATEGY**



## TREE PLANTING STRATEGY



#### **GROUND FLOOR PLAN**



#### FIRST FLOOR PLAN



## **SECOND FLOOR PLAN**



### **ROOF PLAN**



#### ANTRIM HOUSE FLOOR PLANS



#### **BOARDING HOUSE ELEVATIONS**



#### **BOARDING HOUSE ELEVATIONS**



#### **ANTRIM HOUSE ELEVATIONS**



ALL-WEATHER PITCH INCLUDING LANDSCAPING



#### ALL-WEATHER PITCH LINE MARKINGS



### **EXTERNAL LIGHTING STRATEGY**



#### **AERIAL VIEW OF SITE**



### BOUNDARY WALL AND ANTRIM HOUSE ENTRANCE



# PHOTOS – VIEW INTO SITE FROM NORTH-WEST (St Cross Road)



## PHOTOS – VIEW INTO SITE FROM WEST (St Cross Road) SHOWING ANTRIM HOUSE



# PHOTOS – VIEW TOWARDS BOUNDARY WALL OF SITE FROM NORTH (St Cross Road)



## PHOTOS – VIEW TOWARDS WESTERN BOUNDARY WALL OF SITE FROM WITHIN THE SITE