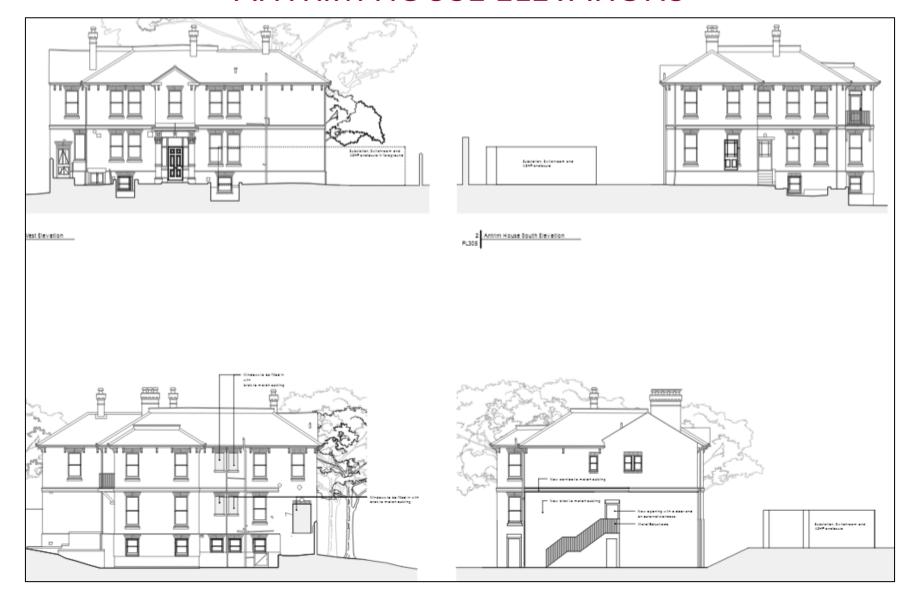

22/02812/FUL – KINGSGATE PARK, KINGSGATE ROAD, WINCHESTER.



## **EXISTING SITE PLAN**



#### PROPOSED SITE PLAN



#### ILLUSTRATIVE LANDSCAPING MASTERPLAN



## **PLANTING STRATEGY**



## TREE PLANTING STRATEGY



#### **GROUND FLOOR PLAN**



#### FIRST FLOOR PLAN



## **SECOND FLOOR PLAN**



### **ROOF PLAN**



#### ANTRIM HOUSE FLOOR PLANS



#### **BOARDING HOUSE ELEVATIONS**



#### **BOARDING HOUSE ELEVATIONS**



#### **ANTRIM HOUSE ELEVATIONS**



ALL-WEATHER PITCH INCLUDING LANDSCAPING



#### ALL-WEATHER PITCH LINE MARKINGS



### **EXTERNAL LIGHTING STRATEGY**



#### **AERIAL VIEW OF SITE**



### BOUNDARY WALL AND ANTRIM HOUSE ENTRANCE



# PHOTOS – VIEW INTO SITE FROM NORTH-WEST (St Cross Road)



## PHOTOS – VIEW INTO SITE FROM WEST (St Cross Road) SHOWING ANTRIM HOUSE



# PHOTOS – VIEW TOWARDS BOUNDARY WALL OF SITE FROM NORTH (St Cross Road)



## PHOTOS – VIEW TOWARDS WESTERN BOUNDARY WALL OF SITE FROM WITHIN THE SITE



## PHOTOS – VIEW TOWARDS EXISTING SPORTS PITCH FROM WESTERN BOUNDARY WALL



## PHOTOS – VIEW TOWARDS ROMANS ROAD



## PHOTOS – VIEW OF EXISTING SPORTS PITCH TOWARDS ANTRIM HOUSE



## PHOTOS – VIEW FROM ROMANS ROAD INTO SITE FOR PROPOSED ALL-WEATHER PITCH