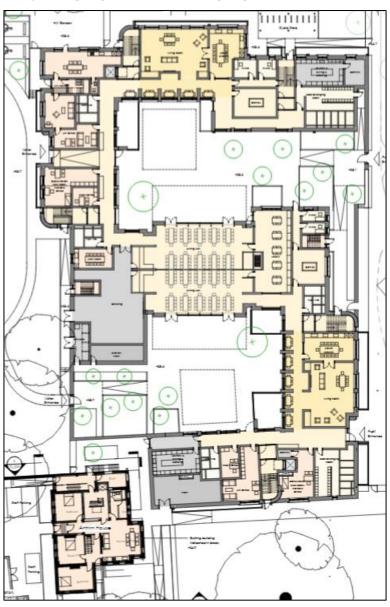

22/02812/FUL – KINGSGATE PARK, KINGSGATE ROAD, WINCHESTER.



## **EXISTING SITE PLAN**



#### PROPOSED SITE PLAN



#### ILLUSTRATIVE LANDSCAPING MASTERPLAN



## **PLANTING STRATEGY**



## TREE PLANTING STRATEGY



#### **GROUND FLOOR PLAN**



#### FIRST FLOOR PLAN



## **SECOND FLOOR PLAN**



### **ROOF PLAN**



#### ANTRIM HOUSE FLOOR PLANS



#### **BOARDING HOUSE ELEVATIONS**



#### **BOARDING HOUSE ELEVATIONS**



#### **ANTRIM HOUSE ELEVATIONS**



ALL-WEATHER PITCH INCLUDING LANDSCAPING



#### ALL-WEATHER PITCH LINE MARKINGS



### **EXTERNAL LIGHTING STRATEGY**



#### **AERIAL VIEW OF SITE**



### BOUNDARY WALL AND ANTRIM HOUSE ENTRANCE



# PHOTOS – VIEW INTO SITE FROM NORTH-WEST (St Cross Road)



## PHOTOS – VIEW INTO SITE FROM WEST (St Cross Road) SHOWING ANTRIM HOUSE



# PHOTOS – VIEW TOWARDS BOUNDARY WALL OF SITE FROM NORTH (St Cross Road)



## PHOTOS – VIEW TOWARDS WESTERN BOUNDARY WALL OF SITE FROM WITHIN THE SITE



## PHOTOS – VIEW TOWARDS EXISTING SPORTS PITCH FROM WESTERN BOUNDARY WALL



## PHOTOS