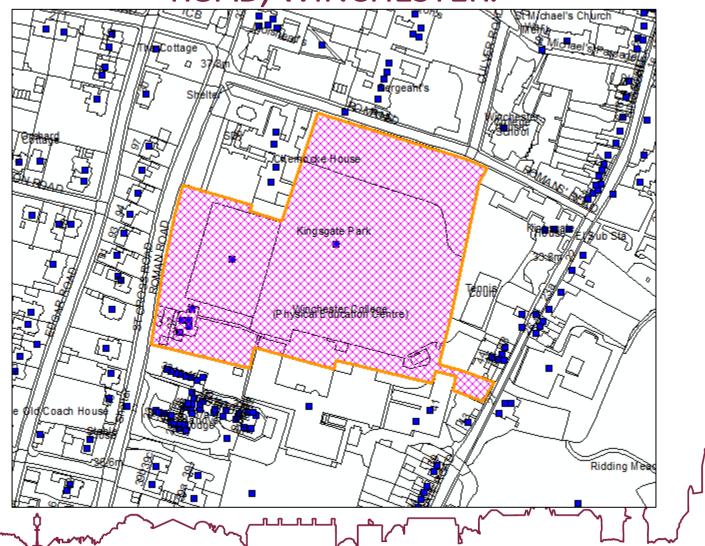

22/02812/FUL – KINGSGATE PARK, KINGSGATE ROAD, WINCHESTER.



## **EXISTING SITE PLAN**



#### PROPOSED SITE PLAN



#### ILLUSTRATIVE LANDSCAPING MASTERPLAN



## **PLANTING STRATEGY**



## TREE PLANTING STRATEGY



#### **GROUND FLOOR PLAN**



#### FIRST FLOOR PLAN



## **SECOND FLOOR PLAN**



### **ROOF PLAN**



#### ANTRIM HOUSE FLOOR PLANS



#### **BOARDING HOUSE ELEVATIONS**



#### **BOARDING HOUSE ELEVATIONS**



#### **ANTRIM HOUSE ELEVATIONS**



ALL-WEATHER PITCH INCLUDING LANDSCAPING



#### ALL-WEATHER PITCH LINE MARKINGS



### **EXTERNAL LIGHTING STRATEGY**



#### **AERIAL VIEW OF SITE**



### BOUNDARY WALL AND ANTRIM HOUSE ENTRANCE



# PHOTOS – VIEW INTO SITE FROM NORTH-WEST (St Cross Road)



## PHOTOS – VIEW INTO SITE FROM WEST (St Cross Road) SHOWING ANTRIM HOUSE



# PHOTOS – VIEW TOWARDS BOUNDARY WALL OF SITE FROM NOR