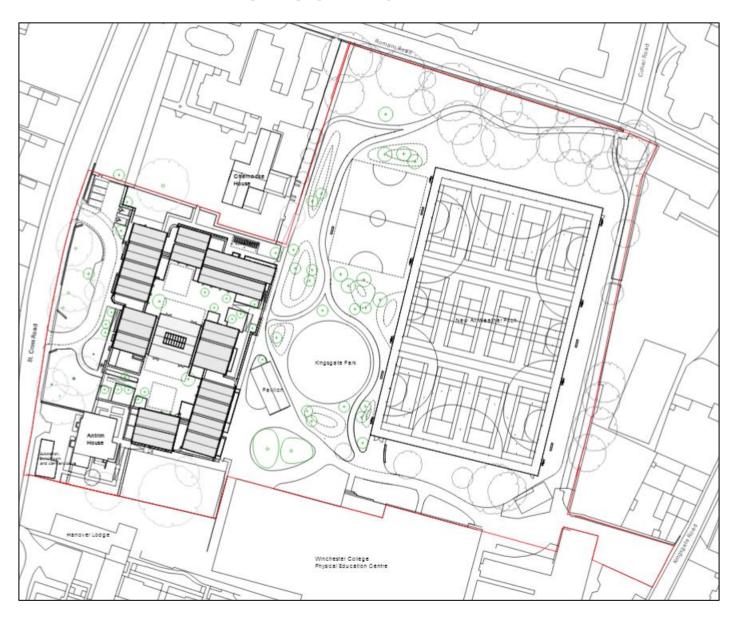

22/02812/FUL – KINGSGATE PARK, KINGSGATE ROAD, WINCHESTER.



## **EXISTING SITE PLAN**



#### PROPOSED SITE PLAN



#### ILLUSTRATIVE LANDSCAPING MASTERPLAN



## **PLANTING STRATEGY**



## TREE PLANTING STRATEGY



#### **GROUND FLOOR PLAN**



#### FIRST FLOOR PLAN



## **SECOND FLOOR PLAN**



### **ROOF PLAN**



#### ANTRIM HOUSE FLOOR PLANS



#### **BOARDING HOUSE ELEVATIONS**



#### **BOARDING HOUSE ELEVATIONS**



#### **ANTRIM HOUSE ELEVATIONS**



ALL-WEATHER PITCH INCLUDING LANDSCAPING



#### ALL-WEATHER PITCH LINE MARKINGS



### **EXTERNAL LIGHTING STRATEGY**



#### **AERIAL VIEW OF SITE**



### BOUNDARY WALL AND ANTRIM HOUSE ENTRANCE



# PHOTOS – VIEW INTO SITE FROM NORTH-WEST (St Cross Road)



## PHOTOS – VIEW INTO SITE FROM WEST (St Cross Road) SHOWING ANTRIM HOUSE



# PHOTOS – VIEW TOWARDS BOUNDARY WALL OF SITE FROM NORTH (St Cross Road)



## PHOTOS – VIEW TOWARDS WESTERN B