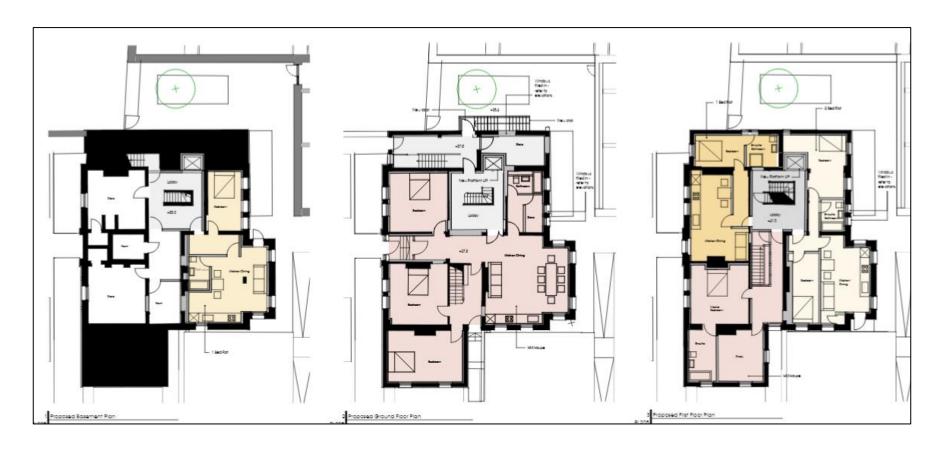

22/02812/FUL – KINGSGATE PARK, KINGSGATE ROAD, WINCHESTER.



## **EXISTING SITE PLAN**



#### PROPOSED SITE PLAN



#### ILLUSTRATIVE LANDSCAPING MASTERPLAN



## **PLANTING STRATEGY**



## TREE PLANTING STRATEGY



#### **GROUND FLOOR PLAN**



#### FIRST FLOOR PLAN



## **SECOND FLOOR PLAN**



### **ROOF PLAN**



#### ANTRIM HOUSE FLOOR PLANS



#### **BOARDING HOUSE ELEVATIONS**



#### **BOARDING HOUSE ELEVATIONS**



#### **ANTRIM HOUSE ELEVATIONS**



ALL-WEATHER PITCH INCLUDING LANDSCAPING



#### ALL-WEATHER PITCH LINE MARKINGS



### **EXTERNAL LIGHTING STRATEGY**



#### **AERIAL VIEW OF SITE**



### BOUNDARY WALL AND ANTRIM HOUSE ENTRANCE



# PHOTOS – VIEW INTO SITE FROM NORTH-WEST (St Cross Road)



## PHOTOS – VIEW INTO SITE FROM WEST (St Cross Road) SHOWING ANTRIM HOUSE



# PHOTOS – VIEW TOWARDS BOUNDARY WALL OF SITE FROM NORTH (St Cross Road)



## PHOTOS – VIEW TOWARDS WESTERN BOUNDARY WALL OF SITE FROM WITHIN THE SITE



## PHOTOS – VIEW TOWARDS EXISTING SPORTS PITCH FROM WESTERN BOUNDARY WALL



## PHOTOS – VIEW TOWARDS ROMANS ROAD



## PHOTOS – VIEW OF EXISTING SPORTS PITCH TOWARDS ANTRIM HOUSE



## PHOTOS