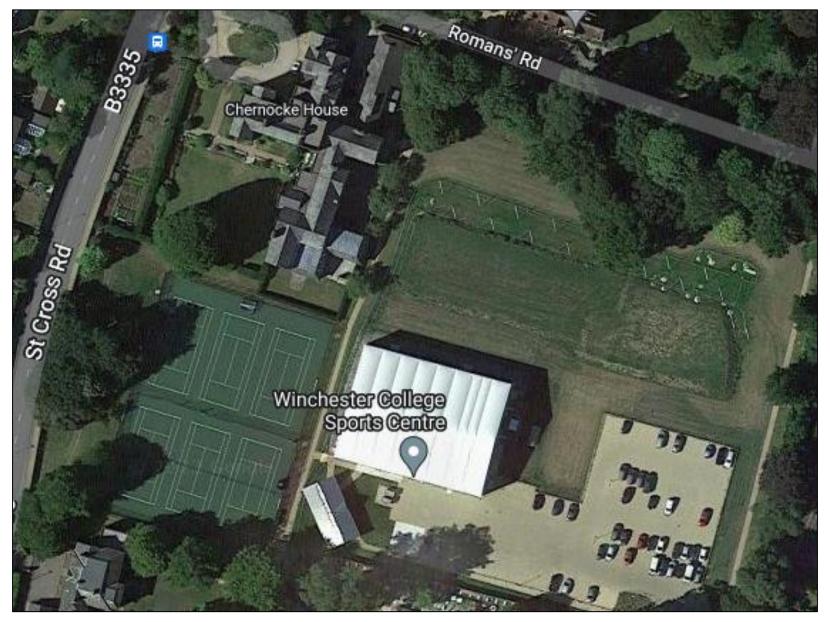

22/02812/FUL – KINGSGATE PARK, KINGSGATE ROAD, WINCHESTER.



## **EXISTING SITE PLAN**



#### PROPOSED SITE PLAN



#### ILLUSTRATIVE LANDSCAPING MASTERPLAN



## **PLANTING STRATEGY**



## TREE PLANTING STRATEGY



#### **GROUND FLOOR PLAN**



#### FIRST FLOOR PLAN



## **SECOND FLOOR PLAN**



### **ROOF PLAN**



#### ANTRIM HOUSE FLOOR PLANS



#### **BOARDING HOUSE ELEVATIONS**



#### **BOARDING HOUSE ELEVATIONS**



#### **ANTRIM HOUSE ELEVATIONS**



ALL-WEATHER PITCH INCLUDING LANDSCAPING



#### ALL-WEATHER PITCH LINE MARKINGS



### **EXTERNAL LIGHTING STRATEGY**



#### **AERIAL VIEW OF SITE**



### BOUNDARY WALL AND ANTRIM HOUSE ENTRANCE



# PHOTOS – VIEW INTO SITE FROM NORTH-WEST (St Cross Road)



## PHOTOS – VIEW INTO SITE FROM WEST (St Cross Road) SHOWING ANTRIM HOUSE



# PHOTOS – VIEW TOWARDS BOUNDARY WALL OF SITE FROM NORTH (St Cross Road)



## PHOTOS – VIEW TOWARDS WESTERN BOUNDARY WALL OF SITE FROM WITHIN THE SITE



## PHOTOS – VIEW TOWARDS EXISTING SPORTS PITCH FROM WESTERN BOUNDARY WALL



## PHOTOS – VIEW TOWARDS ROMANS ROAD



## PHOTOS – VIEW OF EXISTING SPORTS PITCH TOWARDS ANTRIM HOUSE



## PHOTOS – VIEW FROM ROMANS ROAD INTO SITE FOR PROPOSED ALL-WEATHER PITCH