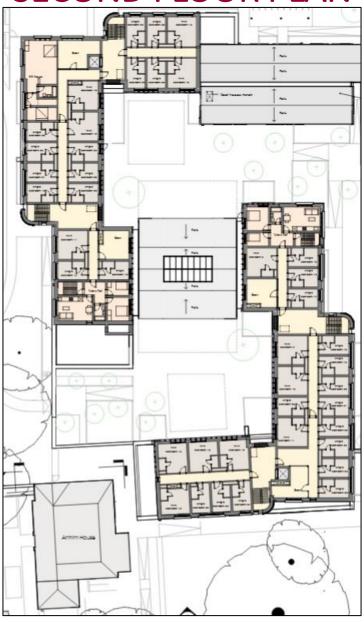

22/02812/FUL – KINGSGATE PARK, KINGSGATE ROAD, WINCHESTER.



## **EXISTING SITE PLAN**



#### PROPOSED SITE PLAN



#### ILLUSTRATIVE LANDSCAPING MASTERPLAN



## **PLANTING STRATEGY**



## TREE PLANTING STRATEGY



#### **GROUND FLOOR PLAN**



#### FIRST FLOOR PLAN



## **SECOND FLOOR PLAN**



### **ROOF PLAN**



#### ANTRIM HOUSE FLOOR PLANS



#### **BOARDING HOUSE ELEVATIONS**



#### **BOARDING HOUSE ELEVATIONS**



#### **ANTRIM HOUSE ELEVATIONS**



ALL-WEATHER PITCH INCLUDING LANDSCAPING



#### ALL-WEATHER PITCH LINE MARKINGS



### **EXTERNAL LIGHTING STRATEGY**



#### **AERIAL VIEW OF SITE**



### BOUNDARY WALL AND ANTRIM HOUSE ENTRANCE



# PHOTOS – VIEW INTO SITE FROM NORTH-WEST (St Cross Road)



## PHOTOS – VIEW INTO SITE FROM WEST (St Cross Road) SHOWING ANTRIM HOUSE



# PHOTOS – VIEW TOWARDS BOUNDARY WALL OF SITE FROM NORTH (St Cross Road)



## PHOTOS – VIEW TOWARDS WESTERN BOUNDARY WALL OF SITE FROM WITHIN THE SITE



## PHOTOS – VIEW TOWARDS EXISTING SPORTS PITCH FROM WESTERN BOUNDARY WALL



## PHOTOS – VIEW TOWARDS ROMANS ROAD



## PHOTOS – VIEW OF EX