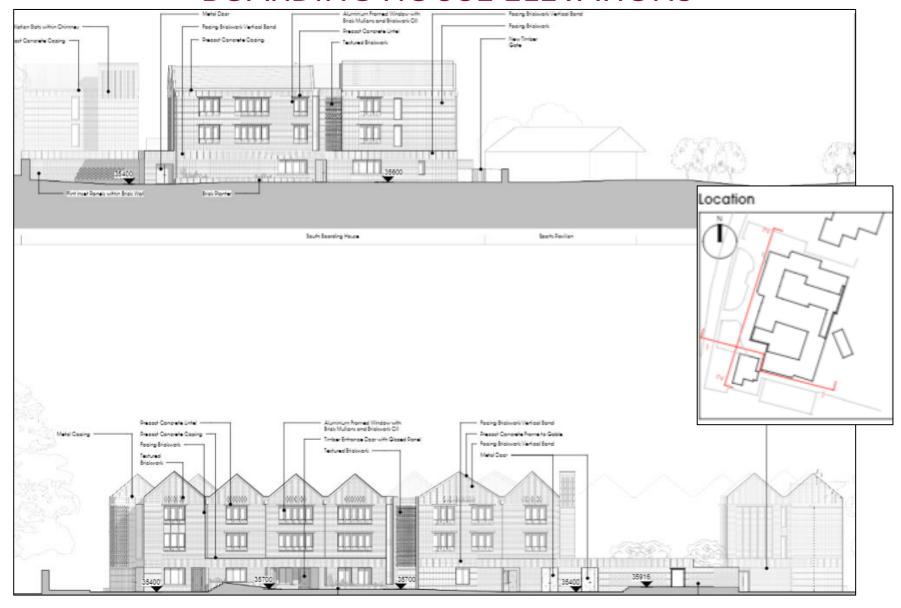

22/02812/FUL – KINGSGATE PARK, KINGSGATE ROAD, WINCHESTER.



## **EXISTING SITE PLAN**



#### PROPOSED SITE PLAN



#### ILLUSTRATIVE LANDSCAPING MASTERPLAN



## **PLANTING STRATEGY**



## TREE PLANTING STRATEGY



#### **GROUND FLOOR PLAN**



#### FIRST FLOOR PLAN



## **SECOND FLOOR PLAN**



### **ROOF PLAN**



#### ANTRIM HOUSE FLOOR PLANS



#### **BOARDING HOUSE ELEVATIONS**



#### **BOARDING HOUSE ELEVATIONS**



#### **ANTRIM HOUSE ELEVATIONS**



ALL-WEATHER PITCH INCLUDING LANDSCAPING



#### ALL-WEATHER PITCH LINE MARKINGS



### **EXTERNAL LIGHTING STRATEGY**



#### **AERIAL VIEW OF SITE**



### BOUNDARY WALL AND ANTRIM HOUSE ENTRANCE



# PHOTOS – VIEW INTO SITE FROM NORTH-WEST (St Cross Road)



## PHOTOS – VIEW INTO SITE FROM WEST (St Cross Road) SHOWING ANTRIM HOUSE



# PHOTOS – VIEW TOWARDS BOUNDARY WALL OF SITE FROM NORTH (St Cross Road)



## PHOTOS – VIEW TOWARDS WESTERN BOUNDARY WALL OF SITE FROM WITHIN THE SITE



## PHOTOS – VIEW TOWARDS EXISTING SPORTS PITCH FROM WESTERN BOUNDARY WALL



## PHOTOS – VIEW TOWARDS ROMANS ROAD



## PHOTOS – VIEW OF EXISTING SPORTS PITCH TOWARDS ANTRIM HOUSE



## PHOTOS – VIEW FROM ROMANS ROAD INTO SITE FOR PROPOSED ALL-WEATHER PITCH