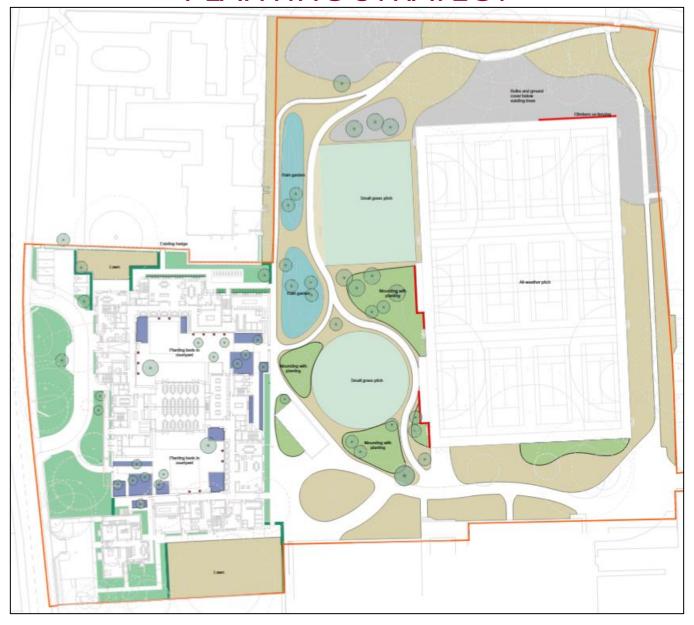

22/02812/FUL – KINGSGATE PARK, KINGSGATE ROAD, WINCHESTER.



## **EXISTING SITE PLAN**



#### PROPOSED SITE PLAN



#### ILLUSTRATIVE LANDSCAPING MASTERPLAN



## **PLANTING STRATEGY**



## TREE PLANTING STRATEGY



#### **GROUND FLOOR PLAN**



#### FIRST FLOOR PLAN



## **SECOND FLOOR PLAN**



### **ROOF PLAN**



#### ANTRIM HOUSE FLOOR PLANS



#### **BOARDING HOUSE ELEVATIONS**



#### **BOARDING HOUSE ELEVATIONS**



#### **ANTRIM HOUSE ELEVATIONS**



ALL-WEATHER PITCH INCLUDING LANDSCAPING



#### ALL-WEATHER PITCH LINE MARKINGS



### **EXTERNAL LIGHTING STRATEGY**



#### **AERIAL VIEW OF SITE**



### BOUNDARY WALL AND ANTRIM HOUSE ENTRANCE



# PHOTOS – VIEW INTO SITE FROM NORTH-WEST (St Cross Road)



## PHOTOS – VIEW INTO SITE FROM WEST (St Cross Road) SHOWING ANTRIM HOUSE



# PHOTOS – VIEW TOWARDS BOUNDARY WALL OF SITE FROM NORTH (St Cross Road)



## PHOTOS – VIEW TOWARDS WESTERN BOUNDARY WALL OF SITE FROM WITHIN THE SITE



## PHOTOS – VIEW TOWARDS EX