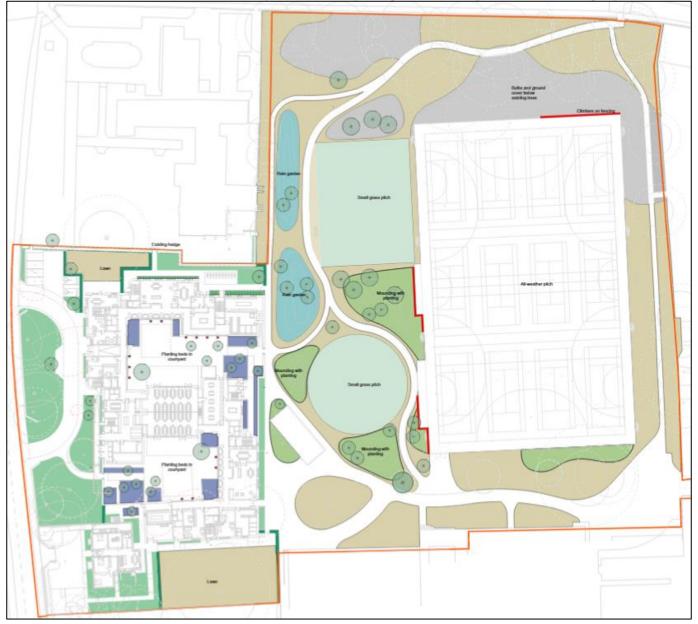

22/02812/FUL – KINGSGATE PARK, KINGSGATE ROAD, WINCHESTER.



## **EXISTING SITE PLAN**



#### PROPOSED SITE PLAN



#### ILLUSTRATIVE LANDSCAPING MASTERPLAN



## **PLANTING STRATEGY**



## TREE PLANTING STRATEGY



#### **GROUND FLOOR PLAN**



#### FIRST FLOOR PLAN



## **SECOND FLOOR PLAN**



### **ROOF PLAN**



#### ANTRIM HOUSE FLOOR PLANS



#### **BOARDING HOUSE ELEVATIONS**



#### **BOARDING HOUSE ELEVATIONS**



#### **ANTRIM HOUSE ELEVATIONS**



ALL-WEATHER PITCH INCLUDING LANDSCAPING



#### ALL-WEATHER PITCH LINE MARKINGS



### **EXTERNAL LIGHTING STRATEGY**



#### **AERIAL VIEW OF SITE**



### BOUNDARY WALL AND ANTRIM HOUSE ENTRANCE



# PHOTOS – VIEW INTO SITE FROM NORTH-WEST (St Cross Road)



## PHOTOS – VIEW INTO SITE FROM WEST (St Cross Road) SHOWING ANTRIM HOUSE



# PHOTOS – VIEW TOWARDS BOUNDARY WALL OF SITE FROM NORTH (St Cross Road)



## PHOTOS – VIEW TOWARDS WESTERN BOUNDARY WALL OF SITE FROM WITHIN THE SITE



## PHOTOS – VIEW TOWARDS EXISTING SPORTS PITCH FROM WESTERN BOUNDARY WALL



## PHOTOS – VIEW TOWARDS ROMANS ROAD



## PHOTOS – VIEW OF EXISTING SPORTS PITCH TOWARDS ANTRIM HOUSE



## PHOTOS – VIEW FROM ROMANS ROAD INTO SITE FOR PROPOSED ALL-WEATHER PITCH