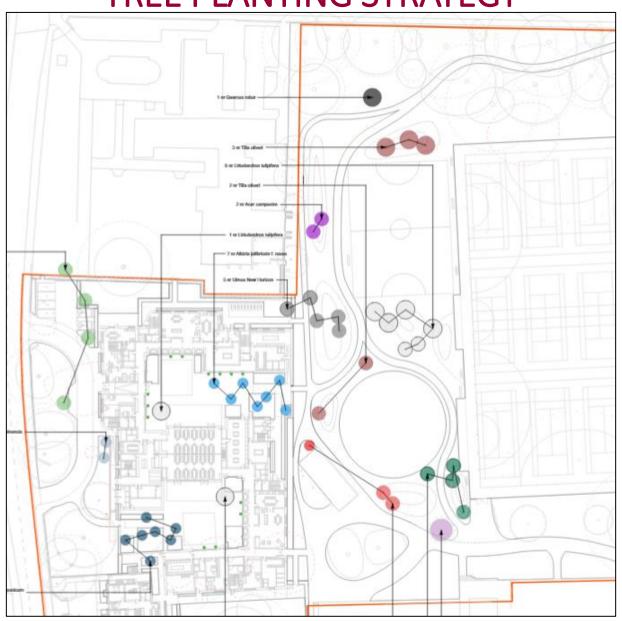

22/02812/FUL – KINGSGATE PARK, KINGSGATE ROAD, WINCHESTER.



## **EXISTING SITE PLAN**



#### PROPOSED SITE PLAN



#### ILLUSTRATIVE LANDSCAPING MASTERPLAN



## **PLANTING STRATEGY**



## TREE PLANTING STRATEGY



#### **GROUND FLOOR PLAN**



#### FIRST FLOOR PLAN



## **SECOND FLOOR PLAN**



### **ROOF PLAN**



#### ANTRIM HOUSE FLOOR PLANS



#### **BOARDING HOUSE ELEVATIONS**



#### **BOARDING HOUSE ELEVATIONS**



#### **ANTRIM HOUSE ELEVATIONS**



ALL-WEATHER PITCH INCLUDING LANDSCAPING



#### ALL-WEATHER PITCH LINE MARKINGS



### **EXTERNAL LIGHTING STRATEGY**



#### **AERIAL VIEW OF SITE**



### BOUNDARY WALL AND ANTRIM HOUSE ENTRANCE



# PHOTOS – VIEW INTO SITE FROM NORTH-WEST (St Cross Road)



## PHOTOS – VIEW INTO SITE FROM WEST (St Cross Road) SHOWING ANTRIM HOUSE



# PHOTOS – VIEW TOWARDS BOUNDARY WALL OF SITE FROM NORTH (St Cross Road)



## PHOTOS – VIEW TOWARDS WESTERN BOUNDARY WALL OF SITE FROM WITHIN THE SITE



## PHOTOS – VIEW TOWARDS EXISTING SPORTS PITCH FROM WEST