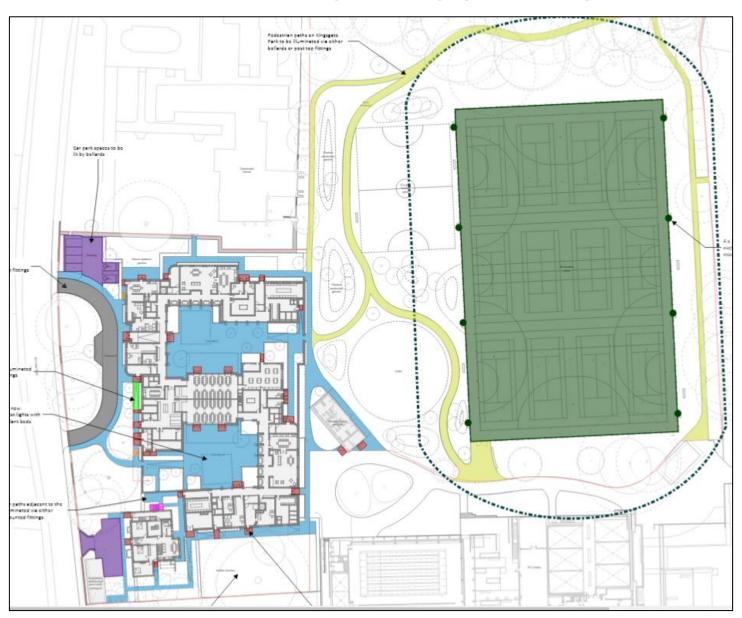

22/02812/FUL – KINGSGATE PARK, KINGSGATE ROAD, WINCHESTER.



## **EXISTING SITE PLAN**



#### PROPOSED SITE PLAN



#### ILLUSTRATIVE LANDSCAPING MASTERPLAN



## **PLANTING STRATEGY**



## TREE PLANTING STRATEGY



#### **GROUND FLOOR PLAN**



#### FIRST FLOOR PLAN



## **SECOND FLOOR PLAN**



### **ROOF PLAN**



#### ANTRIM HOUSE FLOOR PLANS



#### **BOARDING HOUSE ELEVATIONS**



#### **BOARDING HOUSE ELEVATIONS**



#### **ANTRIM HOUSE ELEVATIONS**



ALL-WEATHER PITCH INCLUDING LANDSCAPING



#### ALL-WEATHER PITCH LINE MARKINGS



### **EXTERNAL LIGHTING STRATEGY**



#### **AERIAL VIEW OF SITE**



### BOUNDARY WALL AND ANTRIM HOUSE ENTRANCE



# PHOTOS – VIEW INTO SITE FROM NORTH-WEST (St Cross Road)



## PHOTOS – VIEW INTO SITE FROM WEST (St Cross Road) SHOWING ANTRIM HOUSE



# PHOTOS – VIEW TOWARDS BOUNDARY WALL OF SITE FROM NORTH (St Cross Road)



## PHOTOS – VIEW TOWARDS WESTERN BOUNDARY WALL OF SITE FROM WITHIN THE SITE



## PHOTOS – VIEW TOWARDS EXISTING SPORTS PITCH FROM WESTERN BOUNDARY WALL



## PHOTOS – VIEW TOWARDS ROMANS ROAD



## PHOTOS – VIEW OF EXISTING SPORTS PITCH TOWARDS ANTRIM HOUSE



## PHOTOS – VIEW FROM ROMANS ROAD INTO SITE FOR PROPOSED ALL-WEATHER PITCH