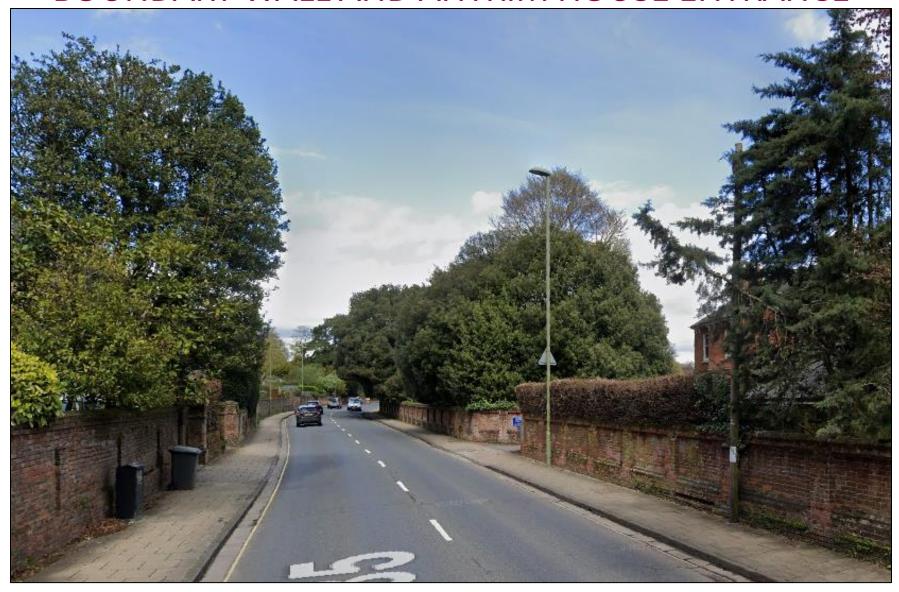

22/02812/FUL – KINGSGATE PARK, KINGSGATE ROAD, WINCHESTER.



## **EXISTING SITE PLAN**



#### PROPOSED SITE PLAN



#### ILLUSTRATIVE LANDSCAPING MASTERPLAN



## **PLANTING STRATEGY**



## TREE PLANTING STRATEGY



#### **GROUND FLOOR PLAN**



#### FIRST FLOOR PLAN



## **SECOND FLOOR PLAN**



### **ROOF PLAN**



#### ANTRIM HOUSE FLOOR PLANS



#### **BOARDING HOUSE ELEVATIONS**



#### **BOARDING HOUSE ELEVATIONS**



#### **ANTRIM HOUSE ELEVATIONS**



ALL-WEATHER PITCH INCLUDING LANDSCAPING



#### ALL-WEATHER PITCH LINE MARKINGS



### **EXTERNAL LIGHTING STRATEGY**



#### **AERIAL VIEW OF SITE**



### BOUNDARY WALL AND ANTRIM HOUSE ENTRANCE



# PHOTOS – VIEW INTO SITE FROM NORTH-WEST (St Cross Road)



## PHOTOS – VIEW INTO SITE FROM WEST (St Cross Road) SHOWING ANTRIM HOUSE



# PHOTOS – VIEW TOWARDS BOUNDARY WALL OF SITE FROM NORTH (St Cross Road)



## PHOTOS – VIEW TOWARDS WESTERN BOUNDARY WALL OF SITE FROM WITHIN THE SITE



## PHOTOS – VIEW TOWARDS EXISTING SPORTS PITCH FROM WESTERN BOUNDARY WALL



## PHOTOS – VIEW TOWARDS ROMANS ROAD



## PHOTOS – VIEW OF EXISTING SPORTS PITCH TOWARDS ANTRIM HOUSE



## PHOTOS – VIEW FROM ROMANS ROAD INTO SITE FOR PROPOSED ALL-WEATHER PITCH