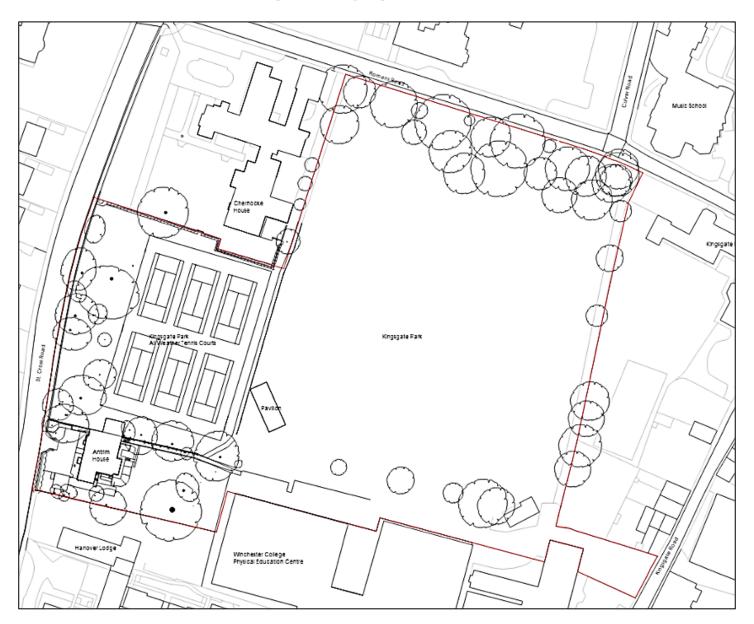

22/02812/FUL – KINGSGATE PARK, KINGSGATE ROAD, WINCHESTER.



## **EXISTING SITE PLAN**



#### PROPOSED SITE PLAN



#### ILLUSTRATIVE LANDSCAPING MASTERPLAN



## **PLANTING STRATEGY**



## TREE PLANTING STRATEGY



#### **GROUND FLOOR PLAN**



#### FIRST FLOOR PLAN



## **SECOND FLOOR PLAN**



### **ROOF PLAN**



#### ANTRIM HOUSE FLOOR PLANS



#### **BOARDING HOUSE ELEVATIONS**



#### **BOARDING HOUSE ELEVATIONS**



#### **ANTRIM HOUSE ELEVATIONS**



ALL-WEATHER PITCH INCLUDING LANDSCAPING



#### ALL-WEATHER PITCH LINE MARKINGS



### **EXTERNAL LIGHTING STRATEGY**



#### **AERIAL VIEW OF SITE**



### BOUNDARY WALL AND ANTRIM HOUSE ENTRANCE



# PHOTOS – VIEW INTO SITE FROM NORTH-WEST (St Cross Road)



## PHOTOS – VIEW INTO SITE FROM WEST (St Cross Road) SHOWING ANTRIM HOUSE



# PHOTOS – VIEW TOWARDS BOUNDARY WALL OF SITE FROM NORTH (St Cross Road)



## PHOT