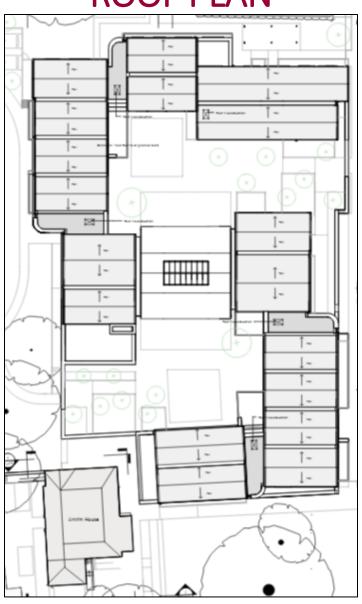

22/02812/FUL – KINGSGATE PARK, KINGSGATE ROAD, WINCHESTER.



## **EXISTING SITE PLAN**



#### PROPOSED SITE PLAN



#### ILLUSTRATIVE LANDSCAPING MASTERPLAN



## **PLANTING STRATEGY**



## TREE PLANTING STRATEGY



#### **GROUND FLOOR PLAN**



#### FIRST FLOOR PLAN



## **SECOND FLOOR PLAN**



### **ROOF PLAN**



#### ANTRIM HOUSE FLOOR PLANS



#### **BOARDING HOUSE ELEVATIONS**



#### **BOARDING HOUSE ELEVATIONS**



#### **ANTRIM HOUSE ELEVATIONS**



ALL-WEATHER PITCH INCLUDING LANDSCAPING



#### ALL-WEATHER PITCH LINE MARKINGS



### **EXTERNAL LIGHTING STRATEGY**



#### **AERIAL VIEW OF SITE**



### BOUNDARY WALL AND ANTRIM HOUSE ENTRANCE



# PHOTOS – VIEW INTO SITE FROM NORTH-WEST (St Cross Road)



## PHOTOS – VIEW INTO SITE FROM WEST (St Cross Road) SHOWING ANTRIM HOUSE



# PHOTOS – VIEW TOWARDS BOUNDARY WALL OF SITE FROM NORTH (St Cross Road)



## PHOTOS – VIEW TOWARDS WESTERN BOUNDARY WALL OF SITE FROM WITHIN THE SITE



## PHOTOS – VIEW TOWARDS EXISTING SPORTS PITCH FROM WESTERN BOUNDARY WALL



## PHOTOS – VIEW TOWARDS ROMANS ROAD



## PHOTOS – VIEW OF EXISTING SPORTS PITCH T