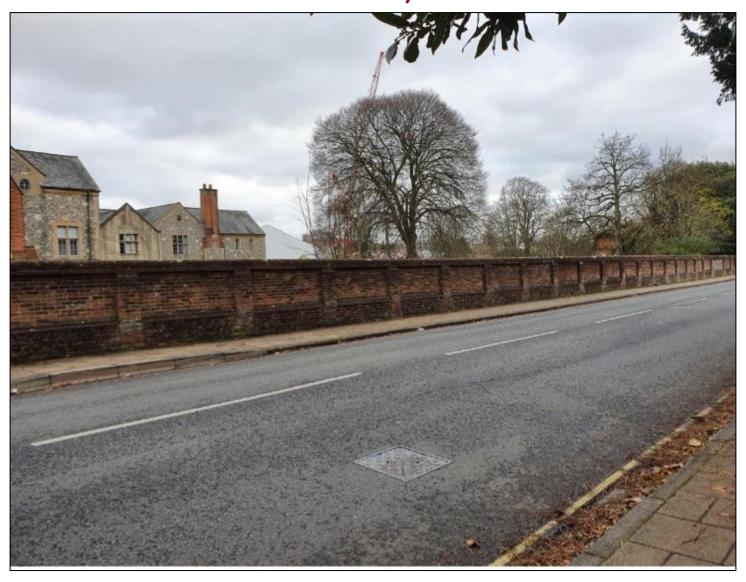

22/02812/FUL – KINGSGATE PARK, KINGSGATE ROAD, WINCHESTER.



## **EXISTING SITE PLAN**



#### PROPOSED SITE PLAN



#### ILLUSTRATIVE LANDSCAPING MASTERPLAN



## **PLANTING STRATEGY**



## TREE PLANTING STRATEGY



#### **GROUND FLOOR PLAN**



#### FIRST FLOOR PLAN



## **SECOND FLOOR PLAN**



### **ROOF PLAN**



#### ANTRIM HOUSE FLOOR PLANS



#### **BOARDING HOUSE ELEVATIONS**



#### **BOARDING HOUSE ELEVATIONS**



#### **ANTRIM HOUSE ELEVATIONS**



ALL-WEATHER PITCH INCLUDING LANDSCAPING



#### ALL-WEATHER PITCH LINE MARKINGS



### **EXTERNAL LIGHTING STRATEGY**



#### **AERIAL VIEW OF SITE**



### BOUNDARY WALL AND ANTRIM HOUSE ENTRANCE



# PHOTOS – VIEW INTO SITE FROM NORTH-WEST (St Cross Road)



## PHOTOS – VIEW INTO SITE FROM WEST (St Cross Road) SHOWING ANTRIM HOUSE



# PHOTOS – VIEW TOWARDS BOUNDARY WALL OF SITE FROM NORTH (St Cross Road)



## PHOTOS – VIEW TOWARDS WESTERN BOUNDARY WALL OF SITE FROM WITHIN THE SITE



## PHOTOS – VIEW TOWARDS EXISTING SPORTS PITCH FROM WESTERN BOUNDARY WALL



## PHOTOS – VIEW TOWARDS ROMANS ROAD



## PHOTOS – VIEW OF EXISTING SPORTS PITCH TOWARDS ANTRIM HOUSE



## PHOTOS – VIEW FROM ROMANS ROAD INTO SITE FOR PROPOSED ALL-WEATHER PITCH