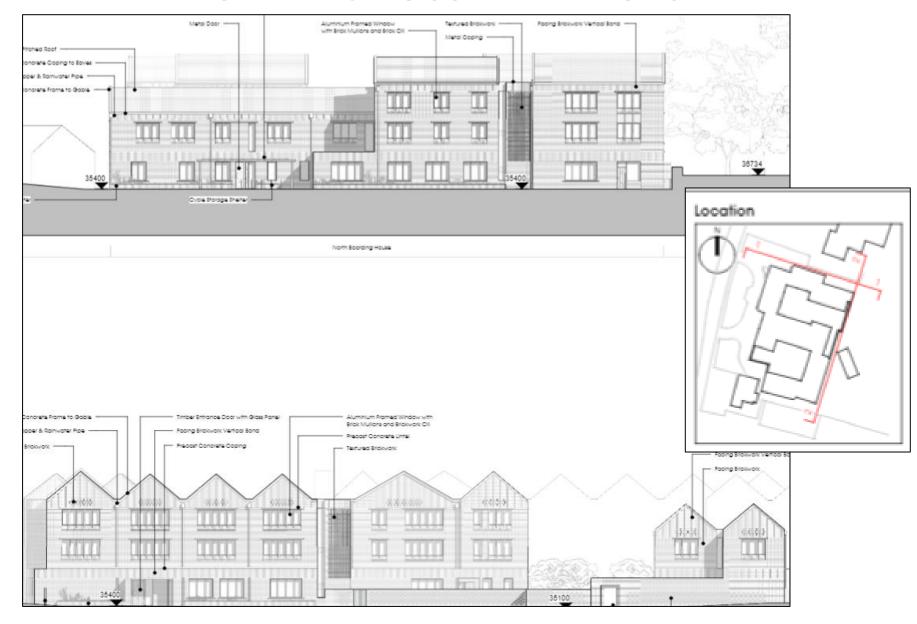

22/02812/FUL – KINGSGATE PARK, KINGSGATE ROAD, WINCHESTER.



## **EXISTING SITE PLAN**



#### PROPOSED SITE PLAN



#### ILLUSTRATIVE LANDSCAPING MASTERPLAN



## **PLANTING STRATEGY**



## TREE PLANTING STRATEGY



#### **GROUND FLOOR PLAN**



#### FIRST FLOOR PLAN



## **SECOND FLOOR PLAN**



### **ROOF PLAN**



#### ANTRIM HOUSE FLOOR PLANS



#### **BOARDING HOUSE ELEVATIONS**



#### **BOARDING HOUSE ELEVATIONS**



#### **ANTRIM HOUSE ELEVATIONS**



ALL-WEATHER PITCH INCLUDING LANDSCAPING



#### ALL-WEATHER PITCH LINE MARKINGS



### **EXTERNAL LIGHTING STRATEGY**



#### **AERIAL VIEW OF SITE**



### BOUNDARY WALL AND ANTRIM HOUSE ENTRANCE



# PHOTOS – VIEW INTO SITE FROM NORTH-WEST (St Cross Road)



## PHOTOS – VIEW INTO SITE FROM WEST (St Cross Road) SHOWING ANTRIM HOUSE



# PHOTOS – VIEW TOWARDS BOUNDARY WALL OF SITE FROM NORTH (St Cross Road)



## PHOTOS – VIEW TOWARDS WESTERN BOUNDARY WALL OF SITE FROM WITHIN THE SITE



## PHOTOS – VIEW TOWARDS EXISTING SPORTS PITCH FROM WESTERN BOUNDARY WALL



## PHOTOS – VIEW TOWARDS ROMANS ROAD



## PHOTOS – VIEW OF EXISTING SPORTS PITCH TOWARDS ANTRIM HOUSE



## PHOTOS – VIEW FROM ROMANS ROAD INTO SITE FOR